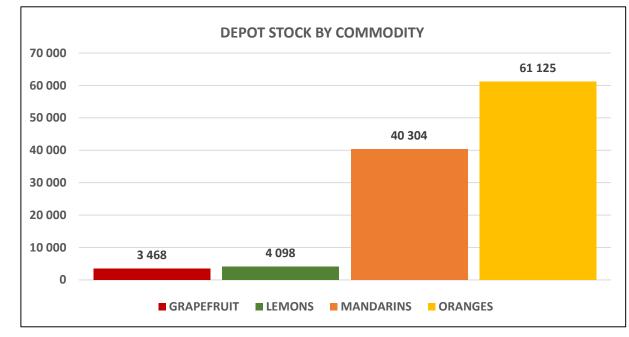

### **CITRUS DEPOT STOCK LEVELS & DWELL** TIMES (Units = Pallets)

#### 23 August 2024

Compiled by -Mitchell Brooke mitchell@cga.co.za

Source: Agrihub