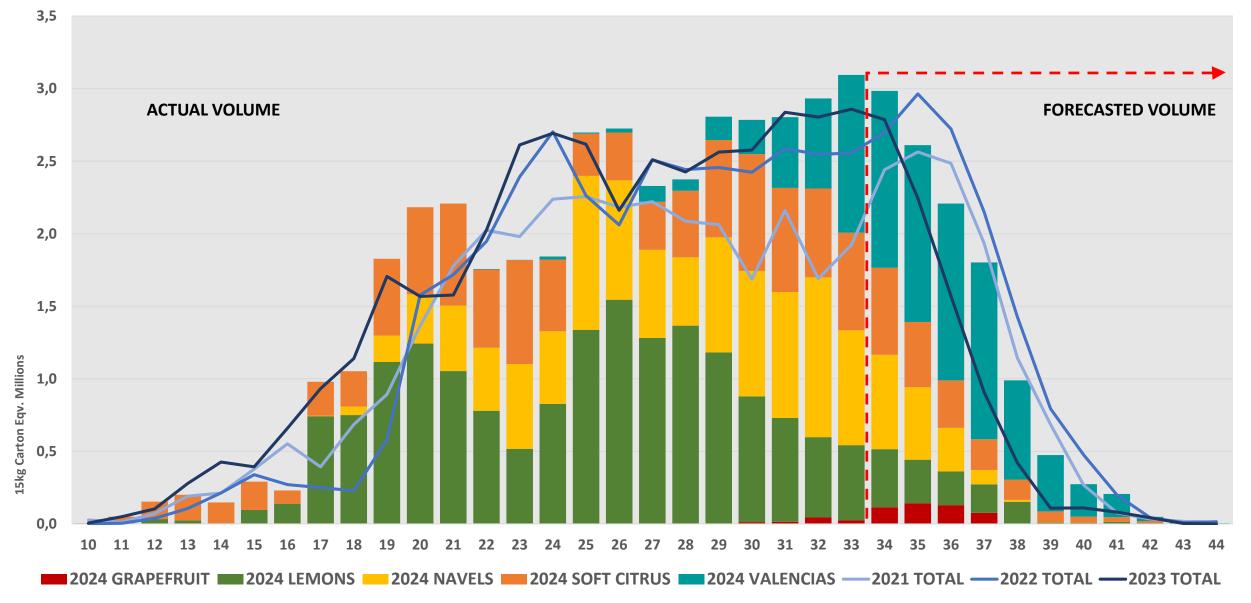

## 2024 YTD EASTERN CAPE REGIONS CITRUS EXPORT PRODUCTION FORECAST VS. ACTUAL BY WEEK BY COMMODITY