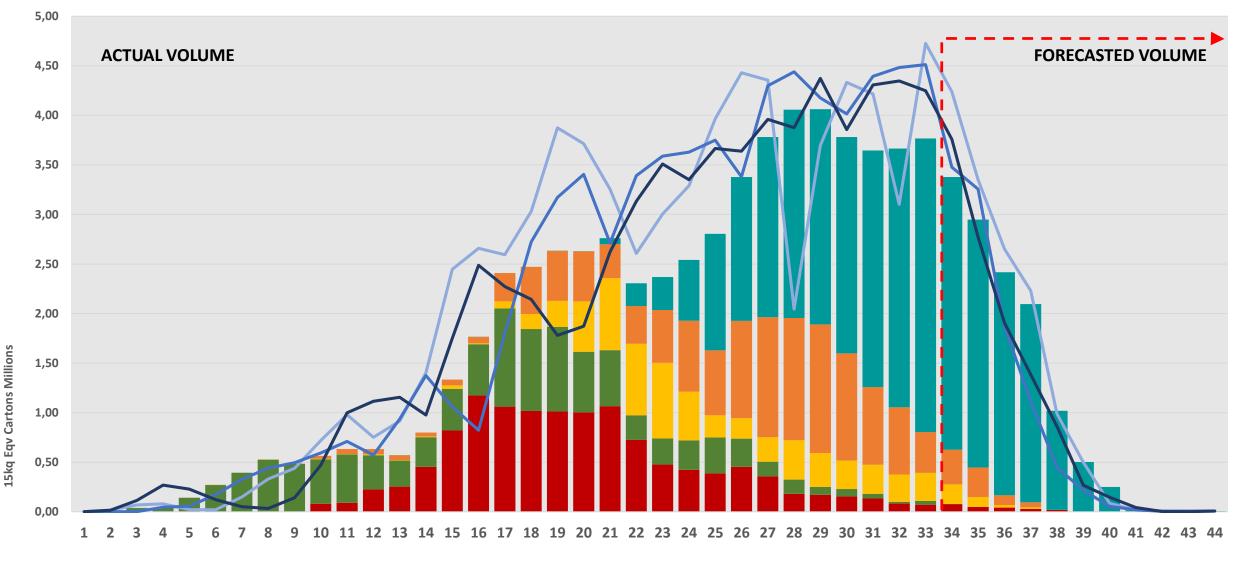

# 2024 YTD CITRUS PRODUCTION BY CORRIDOR BY COMMODITY – Week 33

(Note: estimates will be updated as per amendments made by the VFG's latest estimates. Data excl. Zimbabwe, eSwatini and Botswana – to be updated).