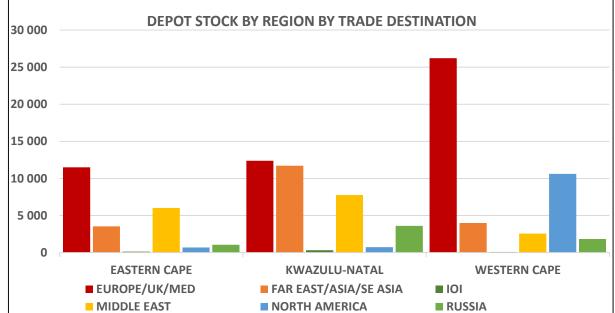

### **CITRUS DEPOT STOCK LEVELS & DWELL** TIMES (Units = Pallets)

#### 23 August 2024

Compiled by -Mitchell Brooke mitchell@cga.co.za

Source: Agrihub