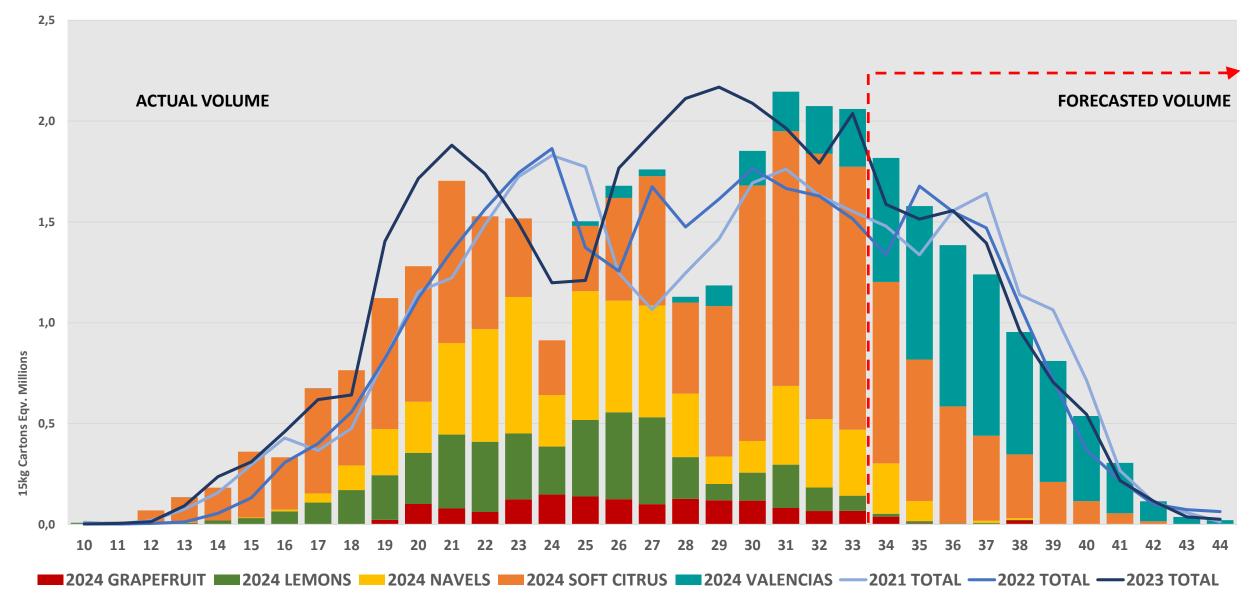

### 2024 YTD WESTERN & NORTHERN CAPE REGIONS CITRUS EXPORT PRODUCTION FORECAST VS. ACTUAL BY WEEK BY COMMODITY