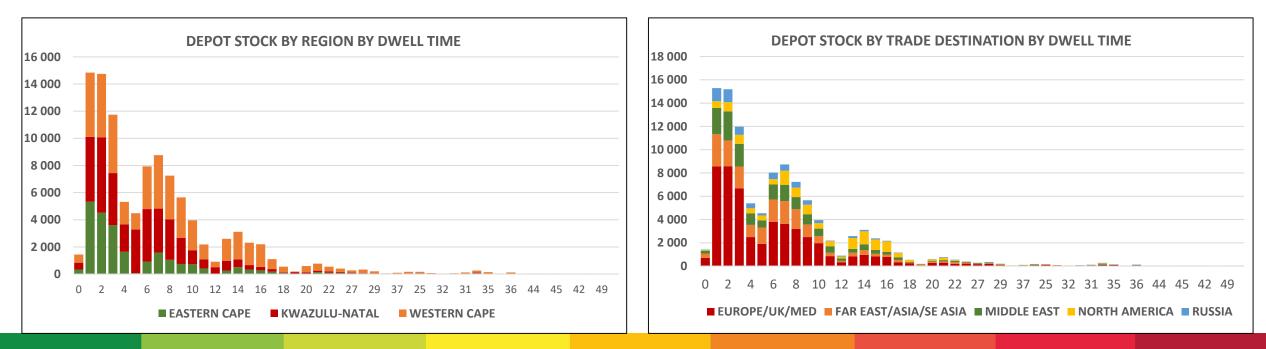

### **CITRUS DEPOT STOCK LEVELS & DWELL** TIMES (Units = Pallets)

#### 23 August 2024

Compiled by -Mitchell Brooke mitchell@cga.co.za

Source: Agrihub