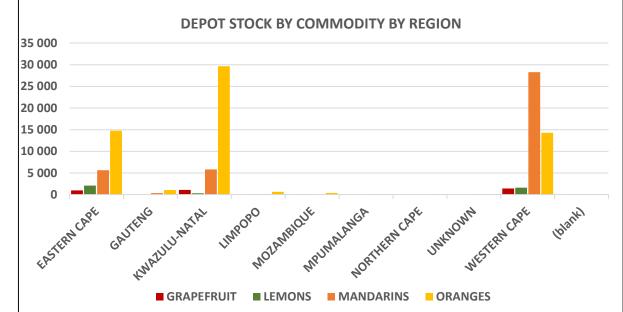

### **CITRUS DEPOT STOCK LEVELS & DWELL** TIMES (Units = Pallets)

#### 23 August 2024

Compiled by -Mitchell Brooke mitchell@cga.co.za

Source: Agrihub