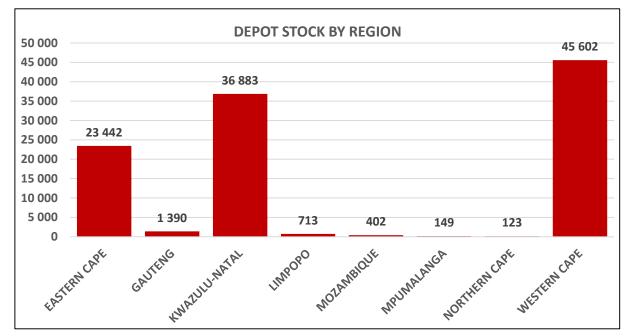

### **CITRUS DEPOT STOCK LEVELS & DWELL** TIMES (Units = Pallets)

#### 23 August 2024

Compiled by -Mitchell Brooke mitchell@cga.co.za

Source: Agrihub