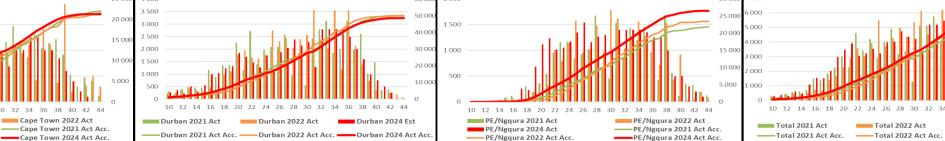

# YTD CITRUS EXPORTS IN REEFER CONTAINERS BY EXIT PORT (FEU)

|          | CITRUS CONTAINERISED VOLUME SHIPPING STATISTICS - YTD |                       |                       |                                |                                |                               |                    |                    |                    |                            |                            |                            |                       |                       |                       |                               |                               |                               |                   |                   |                   |                        |                        |                        |
|----------|-------------------------------------------------------|-----------------------|-----------------------|--------------------------------|--------------------------------|-------------------------------|--------------------|--------------------|--------------------|----------------------------|----------------------------|----------------------------|-----------------------|-----------------------|-----------------------|-------------------------------|-------------------------------|-------------------------------|-------------------|-------------------|-------------------|------------------------|------------------------|------------------------|
| Week     | Cape Town<br>2021 Act                                 | Cape Town<br>2022 Act | Cape Town<br>2024 Act | Cape Town(<br>2021 Act<br>Acc. | Cape Town(<br>2022 Act<br>Acc. | Cape Town<br>2024 Act<br>Acc. | Durban<br>2021 Act | Durban<br>2022 Act | Durban<br>2024 Est | Durban<br>2021 Act<br>Acc. | Durban<br>2022 Act<br>Acc. | Durban<br>2024 Act<br>Acc. | PE/Ngqura<br>2021 Act | PE/Ngqura<br>2022 Act | PE/Ngqura<br>2024 Act | PE/Ngqura<br>2021 Act<br>Acc. | PE/Ngqura<br>2022 Act<br>Acc. | PE/Ngqura<br>2024 Act<br>Acc. | Total 2021<br>Act | Total 2022<br>Act | Total 2024<br>Act | Total 2021<br>Act Acc. | Total 2022<br>Act Acc. | Total 2024<br>Act Acc. |
| 10       | 4                                                     | 9                     | 8                     | 13                             | 118                            | 137                           | 243                | 312                | 271                | 522                        | 673                        | 1 054                      | 4                     | 0                     | 1                     | 4                             | 0                             |                               | 251               | 321               | 281               | 539                    | 792                    | 1 192                  |
| 11       | 15                                                    | 5 4                   | 17                    | 28                             | 122                            | 154                           | 188                | 265                | 365                | 710                        | 939                        | 1 419                      | 8                     | 0                     | 2                     | . 12                          | 0                             | 3                             | 211               | 269               | 384               | 750                    | 1 061                  | 1 576                  |
| 12       | 40                                                    |                       | 86                    | 68                             | 129                            | 240                           | 390                | 392                | 217                | 1 100                      | 1 330                      | 1 637                      | 19                    | -                     | 3                     | 30                            |                               | 6                             | 448               |                   | 307               | 1 198                  | 1 461                  | 1 883                  |
| 13       | 80                                                    |                       | 96                    | 147                            | 142                            | 336                           | 481                | 437                | 508                | 1 581                      | 1 767                      | 2 145                      | 18                    |                       |                       | 48                            |                               |                               | 579               |                   | 612               |                        | 1 928                  | 2 495                  |
| 14       | 125                                                   |                       |                       | 272                            | 184                            | 498                           | 458                | 365                | 295                | 2 039                      | 2 132                      | 2 440                      | 20                    |                       |                       |                               |                               |                               | 603               |                   | 487               | 2 380                  | 2 367                  | 2 983                  |
| 15       | 190                                                   |                       |                       | 463                            | 312<br>494                     | 999                           | 454                | 309                | 558                | 2 493                      | 2 441                      | 2 998                      | 70                    |                       |                       |                               |                               |                               | 714               |                   | 1 082             | 3 094                  | 2 895                  | 4 065                  |
| 16<br>17 | 203<br>473                                            |                       |                       | 666<br>1 139                   | 494<br>748                     | 1 554<br>1 776                | 1 167<br>888       | 465<br>383         | 990<br>1 046       | 3 660<br>4 547             | 2 906<br>3 289             | 3 988<br>5 034             | 119<br>56             |                       |                       |                               |                               |                               | 1 490<br>1 417    |                   | 1 555<br>1 523    | 4 583<br>6 000         | 3 606<br>4 280         | 5 619<br>7 143         |
| 18       | 193                                                   |                       |                       | 1 332                          | 1 149                          | 2 334                         | 1 361              | 975                | 1 234              | 4 547<br>5 909             | 3 209<br>4 264             | 6 268                      | 298                   |                       |                       |                               |                               |                               | 1 852             |                   | 2 024             | 7 852                  | 4 280<br>5 685         | 9 166                  |
| 19       | 694                                                   |                       |                       | 2 026                          | 1 501                          | 3 314                         | 1 364              | 1 113              | 1 320              | 7 273                      | 5 377                      | 7 588                      | 190                   |                       |                       |                               |                               |                               | 2 248             |                   | 2 982             | 10 099                 | 7 344                  | 12 148                 |
| 20       | 405                                                   |                       |                       | 2 431                          | 1 907                          | 3 813                         | 2 249              | 1 778              | 1 848              | 9 522                      | 7 155                      | 9 436                      | 357                   |                       |                       |                               |                               |                               | 3 010             |                   | 3 464             | 13 110                 | 9 605                  | 15 612                 |
| 21       | 562                                                   |                       |                       | 2 993                          | 2 587                          | 4 789                         | 1 160              | 1 952              | 1 692              | 10 681                     | 9 107                      | 11 128                     | 548                   |                       |                       |                               |                               |                               | 2 270             |                   | 3 902             | 15 379                 | 12 546                 | 19 514                 |
| 22       | 922                                                   | 2 890                 | 569                   | 3 915                          | 3 477                          | 5 358                         | 2 727              | 1 671              | 1 469              | 13 409                     | 10 778                     | 12 597                     | 959                   | 1 009                 | 1 013                 | 2 663                         | 1 861                         | 4 611                         | 4 608             | 3 570             | 3 051             | 19 987                 | 16 115                 | 22 566                 |
| 23       | 865                                                   | 605                   | 892                   | 4 779                          | 4 082                          | 6 251                         | 1 398              | 1 641              | 1 277              | 14 806                     | 12 419                     | 13 874                     | 1 164                 | 786                   | 1 050                 | 3 827                         | 2 647                         | 5 661                         | 3 426             | 3 032             | 3 220             | 23 413                 | 19 148                 | 25 786                 |
| 24       | 1 062                                                 | 2 996                 | 614                   | 5 842                          | 5 078                          | 6 865                         | 1 972              | 1 773              | 1 744              | 16 778                     | 14 192                     | 15 618                     | 1 162                 |                       |                       | 4 989                         | 3 795                         | 6 829                         | 4 196             | 3 918             | 3 527             | 27 609                 | 23 065                 | 29 312                 |
| 25       | 0                                                     |                       |                       | 5 842                          | 6 225                          | 7 648                         | 2 084              | 2 755              | 1 087              | 18 861                     | 16 948                     | 16 705                     | 847                   |                       |                       |                               | 5 378                         |                               | 2 931             | 5 486             | 3 217             | 30 540                 | 28 551                 | 32 530                 |
| 26       | 988                                                   |                       |                       | 6 829                          | 6 670                          | 8 229                         | 2 082              | 2 314              | 1 874              | 20 944                     | 19 262                     | 18 579                     | 924                   |                       |                       |                               |                               | 9 720                         | 3 994             | 3 717             | 3 999             |                        | 32 268                 | 36 528                 |
| 27       | 1 292                                                 |                       |                       | 8 121                          | 7 516                          | 9 062                         | 2 579              | 2 435              | 2 044              | 23 523                     | 21 697                     | 20 623                     | 1 023                 |                       |                       |                               |                               |                               | 4 894             | 4 298             | 4 034             | 39 427                 | 36 566                 | 40 563                 |
| 28       | 564                                                   |                       |                       | 8 685                          | 8 951                          | 10 144                        | 947                | 2 047              | 2 392              | 24 470                     | 23 744                     | 23 016                     | 1 678                 |                       |                       |                               | 8 828                         |                               | 3 189             |                   | 4 736             |                        | 41 524                 | 45 298                 |
| 29       | 872                                                   |                       |                       | 9 557<br>9 838                 | 9 952                          | 11 061<br>11 997              | 1 842              | 2 398              | 2 140              | 26 312                     | 26 143                     | 25 156<br>27 448           | 653                   |                       |                       |                               |                               |                               | 3 367             | 4 366<br>5 357    | 4 354             |                        | 45 890                 | 49 653                 |
| 30<br>31 | 282                                                   |                       |                       | 11 005                         | 10 949<br>11 897               | 12 685                        | 558<br>2 428       | 2 573<br>3 575     | 2 293<br>1 283     | 26 870<br>29 298           | 28 716<br>32 290           | 27 440                     | 455                   |                       |                       |                               |                               | 14 426<br>15 826              | 1 295<br>5 121    | 6 140             | 4 219<br>3 371    | 47 278<br>52 399       | 51 247<br>57 387       | 53 871<br>57 242       |
| 32       | 1 471                                                 |                       |                       | 12 476                         | 12 997                         | 13 685                        | 2 791              | 2 380              | 2 800              | 32 088                     | 34 670                     | 31 531                     | 873                   |                       |                       |                               |                               |                               | 5 135             |                   | 5 200             | 57 534                 | 61 901                 | 62 442                 |
| 33       | 1 190                                                 |                       |                       | 13 666                         | 13 941                         | 14 685                        | 3 123              | 2 037              | 2 800              | 35 211                     | 36 707                     | 34 331                     | 1 438                 |                       |                       |                               | 15 495                        |                               | 5 750             |                   | 5 200             |                        | 66 143                 | 67 642                 |
| 34       | 873                                                   |                       |                       | 14 538                         | 15 047                         | 15 935                        | 1 852              | 3 536              | 2 800              | 37 063                     | 40 243                     | 37 131                     | 1 200                 |                       |                       |                               | 17 061                        | 20 026                        | 3 925             |                   | 5 450             |                        | 72 350                 | 73 092                 |
| 35       | 1 308                                                 | 422                   | 1 250                 | 15 847                         | 15 469                         | 17 185                        | 2 015              | 1 189              | 2 800              | 39 078                     | 41 432                     | 39 931                     | 1 446                 | 1 277                 | 1 350                 | 17 053                        | 18 337                        | 21 376                        | 4 770             | 2 888             | 5 400             | 71 978                 | 75 238                 | 78 492                 |
| 36       | 1 045                                                 | 5 1 425               | 1 000                 | 16 892                         | 16 894                         | 18 185                        | 3 122              | 3 566              | 2 500              | 42 200                     | 44 998                     | 42 431                     | 965                   | 1 189                 | 1 250                 | 18 018                        | 19 527                        | 22 626                        | 5 132             | 6 180             | 4 750             | 77 110                 | 81 418                 | 83 242                 |
| 37       | 1 151                                                 | 1 115                 | 1 000                 | 18 043                         | 18 009                         | 19 185                        | 1 974              | 2 133              | 2 000              | 44 174                     | 47 130                     | 44 431                     | 426                   | 721                   | 1 250                 | 18 444                        | 20 247                        | 23 876                        | 3 551             | 3 968             | 4 250             | 80 661                 | 85 387                 | 87 492                 |
| 38       | 1 221                                                 |                       |                       | 19 264                         | 18 375                         | 20 035                        | 2 617              | 1 377              | 1 600              | 46 791                     | 48 507                     | 46 031                     | 1 678                 |                       |                       |                               |                               | 24 876                        | 5 516             |                   | 3 450             |                        | 88 663                 | 90 942                 |
| 39       | 918                                                   |                       |                       | 20 182                         | 20 274                         | 20 635                        | 1 024              | 726                | 1 000              | 47 815                     | 49 233                     | 47 031                     | 557                   |                       |                       |                               |                               |                               | 2 499             |                   | 2 100             |                        | 91 717                 | 93 042                 |
| 40       | 530                                                   |                       |                       | 20 712                         | 20 469                         | 21 035                        | 1 474              | 368                | 750                | 49 289                     | 49 601                     | 47 781                     | 120                   |                       |                       |                               |                               |                               | 2 124             |                   | 1 650             |                        | 93 195                 | 94 692                 |
| 41       | 305                                                   |                       |                       | 21 017                         | 20 475                         | 21 235                        | 347                | 0                  |                    | 49 636                     | 49 601                     | 48 281                     | 353                   |                       |                       |                               |                               |                               | 1 005             |                   | 1 000             | 91 806                 | 93 226                 | 95 692                 |
| 42       | 476<br>407                                            |                       |                       | 21 493<br>21 901               | 20 793                         | 21 335                        | 384                | 238<br>196         | 250                | 50 019                     | 49 839                     | 48 531                     | 327<br>199            |                       |                       |                               |                               | 26 376                        | 1 187             | 600<br>886        | 550               | 92 992<br>93 629       | 93 826<br>94 712       | 96 242                 |
| 43       | 407                                                   |                       |                       | 21 901                         | 21 297<br>21 596               | 21 335<br>21 335              | 31<br>74           | 35                 | 25<br>10           | 50 050<br>50 124           | 50 034<br>50 069           | 48 556<br>48 566           | 199                   |                       |                       |                               |                               | 26 476<br>26 476              | 637<br>322        |                   | 125<br>10         |                        | 94 7 12                | 96 367<br>96 377       |
|          | 22 167                                                |                       |                       |                                | Est 2024                       | 21 400                        |                    |                    |                    |                            | Est 2024                   | 48 500                     |                       |                       |                       | 21000                         | Est 2024                      | 26 500                        |                   |                   | 96 415            |                        | Est 2024               | 96 400                 |
|          | 2 000                                                 |                       | eefer Volume          |                                |                                | 25 000                        | 4 000              |                    |                    | lume ex Dur                |                            | 60 000                     | 2 000                 |                       | itrus Reefers         |                               |                               | 30 000                        | 7 000             |                   |                   | s ex All Ports         |                        | 30 400                 |
|          | 2 000                                                 |                       |                       |                                |                                | - 23 000                      | 3 500              |                    |                    |                            |                            | - 00 000                   | 2 000                 |                       |                       |                               |                               | - 50 000                      | 6 000             |                   |                   |                        |                        | 100 000                |
|          | 1 500                                                 |                       |                       |                                |                                | 20 000                        | 3 000              |                    |                    |                            |                            | 50 000                     | 1 500                 |                       |                       | 1 4 .                         |                               | 25 000                        | 6 000             |                   | 1                 |                        |                        |                        |
|          | 1 300                                                 |                       | _                     |                                |                                |                               | 2 500              |                    |                    |                            |                            | 40 000                     | 1 300                 |                       |                       |                               |                               | 20 000                        | 5 000             |                   | 1                 |                        |                        | 80 000                 |
|          | 1 000                                                 |                       |                       |                                |                                | 15 000                        | 2 000              |                    |                    |                            | d di                       | 30 000                     | 1 000                 |                       | t halt like           |                               |                               | 15 000                        | 4 000             |                   | ah. Kulu          | ILLA                   |                        | 60 000                 |

500

10 12 14 16 18 20 22

Cape Town 2021 Act

Cape Town 2024 Act

Cape Town 2022 Act Acc.

36

40 000

20 000

40 42 44

Total 2024 Act

-Total 2024 Act Acc.