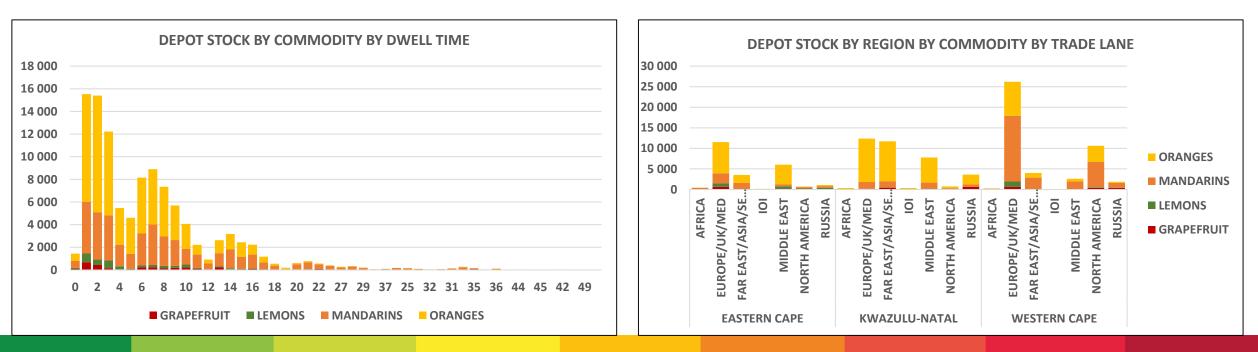

### **CITRUS DEPOT STOCK LEVELS & DWELL** TIMES (Units = Pallets)

#### 23 August 2024

Compiled by -Mitchell Brooke mitchell@cga.co.za

Source: Agrihub